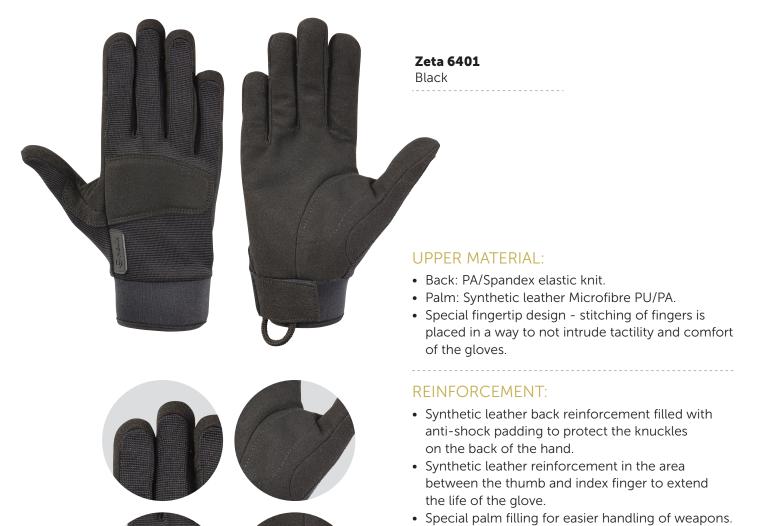

## **ZETA**

Textile gloves with high protection against mechanical risks, developed for use in security, police and military environments.

• Special UHMWPE/PES/Fiberglass cut resistant lining in the whole palm including fingers.

## OTHER INFORMATIONS:

Special fingertip construction - finger stitching is positioned so as not to interfere with the feel and comfort of the glove.

Elasticated laminated neoprene cuff with Velcro closure.

Loop for hanging the gloves on a carabiner.

Breathable material on the back of the gloves.

Machine washable.