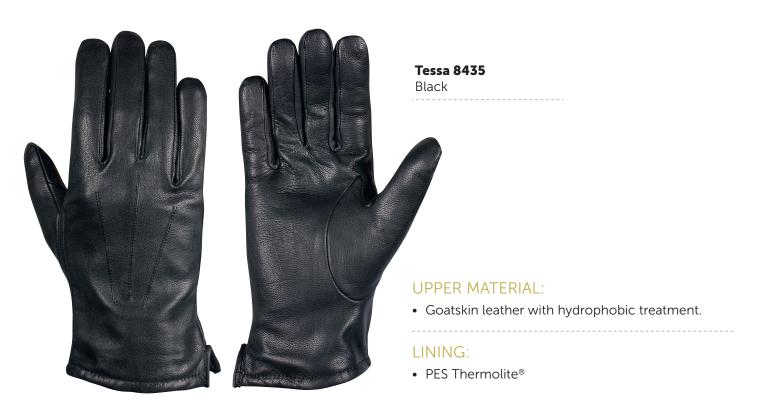

## TESSA

O.

Gloves intended to be worn during the normal course of business or uniforms for ceremonial occasions

## OTHER INFORMATIONS:

High strength Increased resistance to mechanical risks Sensitivity, flexibility Fits comfortable fit The wrist part of the glove is tightened with an elastic band