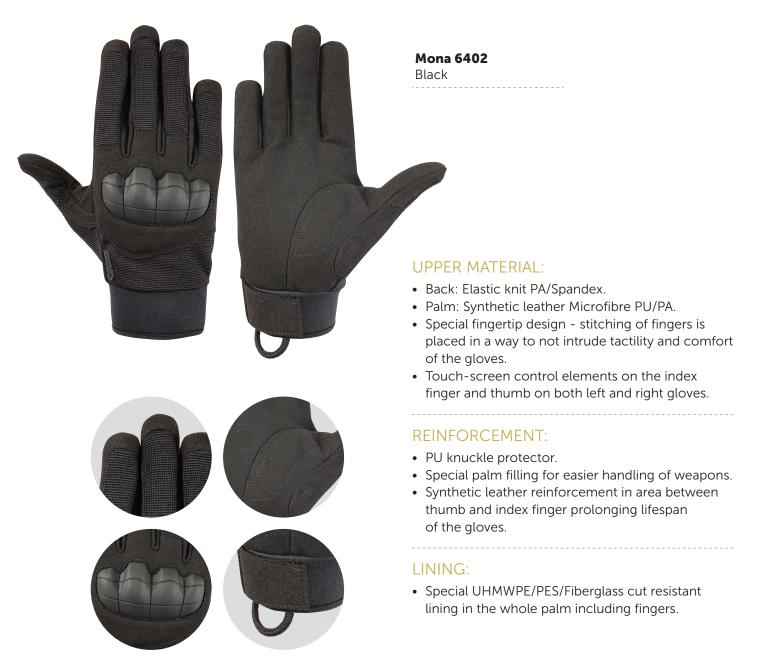

## OTHER INFORMATIONS:

Special fingertip construction - finger stitching is positioned so as not to interfere with the feel and comfort of the glove.

Elasticated laminated neoprene cuff with Velcro closure.

Loop for hanging the gloves on a carabiner.

Breathable material on the back of the gloves.

Machine washable.