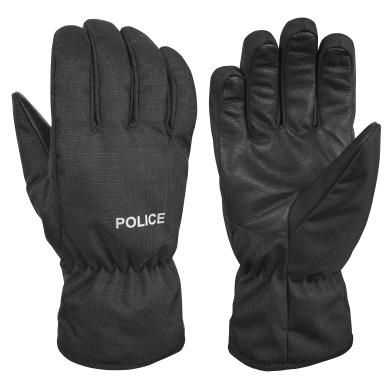

# **EMILY POLICE**

Collection of special gloves for police and security agencies

Emily Police 8493 Black

#### **UPPER MATERIAL:**

- Back: Cordura® with breathable PU coating.
- Palm: Goatskin leather with hydrophobic treatment.